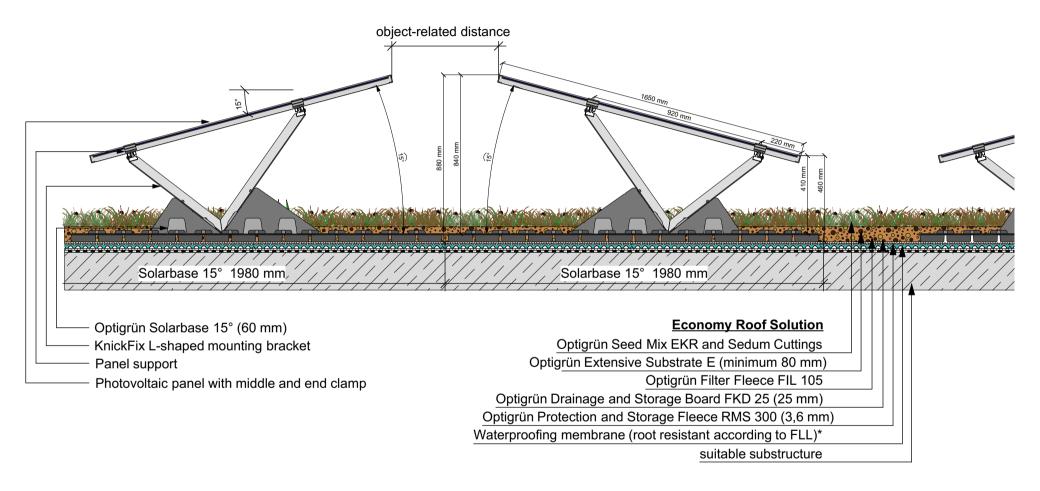

## System Section "Optigrün Solar Green Roof + Economy Roof"

Variantion: Solarbase 15°

Orientation: East-west facing, portrait

PV module: 1650 x 1000 mm

\* According to national regulations

The depicted solution is intended for use with green roof systems. Other construction tradework is simplified in this representation and should be constructed according to current industry standards. Optigrün reserves the right to make changes to its product solutions.